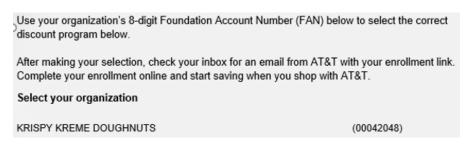

The KKDC Signature FAN is 42048. This is the FAN you will sign-up with.

### Screen Shots: