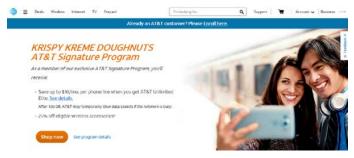

### **ATT**

https://www.att.com/offers/discount-program

Support: 800.331.0500

Krispy Kremers can take advantage of exclusive wireless discounts by enrolling in the AT&T Signature (SIG) Program. The enrollment attaches the KKDC SIG Foundation Account Number (FAN) to a new or existing personal account. All lines of service on your account will receive an **18%** discount on qualified plans and features. The Signature Program is also commonly known as IRU.

### Screen Shots: