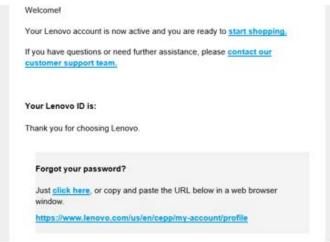

### Lenovo

https://www.lenovo.com/us/en/cepp

Support: 800-426-7235

Lenovo, the #1 PC maker in the world, offers up to 35% off of select computing technologies that include multi-use laptops, desktops, smart devices, accessories, tablets and more. Visit the employee site above often as seasonal offers may be available.

### Screen Shot:

Welcome to Lenovo