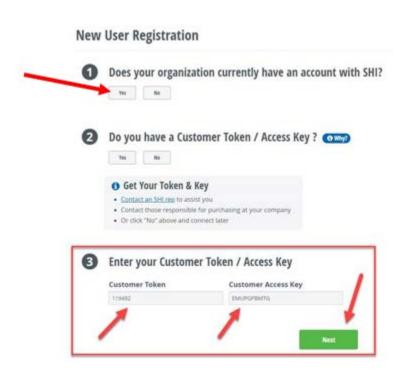

New User Registration for all Krispy Kremers:

Token: 119492

Key: EMUPGPBMTG

Screen Shots: