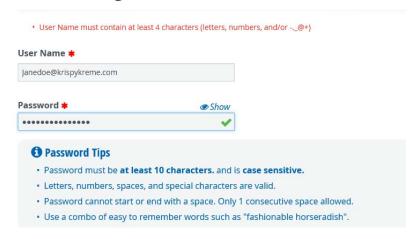

ted MPP sales rep, Ahnna: Ahnna\_Keys@Dell.com

### Screen Shot:





### Lenovo

https://www.lenovo.com/us/en/cepp

Support: 800-426-7235

Lenovo, the #1 PC maker in the world, offers up to 35% off of select computing technologies that include multi-use laptops, desktops, smart devices, accessories, tablets and more. Visit the employee site above often as seasonal offers may be available.

### Screen Shot:

Welcome to Lenovo







# SHI

https://www.shi.com Support: 888-764-8888

SHI offers hardware and software as well as printers, monitors, and printer supplies. SHI will provide free shipping to Krispy Kremers for all orders under 50lbs.

New User Registration for all Krispy Kremers:

Token: 119492

Key: EMUPGPBMTG

Screen Shots:





### SHI Continued:



# **New User Registration**





### Verizon

https://www.verizonwireless.com/discount-program

Support: 800-465-4054

Verizon offers discounts on qualifying plans and features. Krispy Kremers who do not have a Krispy Kreme e-mail address can upload a recent pay stub for employment verification.

### Screen Shot:





### Validate with my work email address

This is the quickest and most convenient way to validate. Once you submit your email address, we'll send you a confirmation email at that address.



### Validate by uploading a paystub

You'll need to provide us with your contact information and your organization's name and address.



# Appendix:

### **Current Krispy Kreme Corporate Standard Desktop setup**

- MI-2752 Full Motion Dual Monitor Desk Mount
- 2x Dell #2216H LCDs
- 2x 6' Display port cables
- Standa