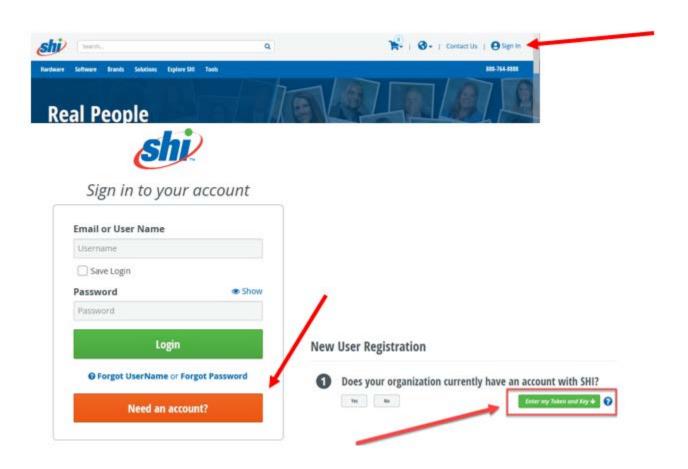

# SHI

https://www.shi.com Support: 888-764-8888

SHI offers hardware and software as well as printers, monitors, and printer supplies. SHI will provide free shipping to Krispy Kremers for all orders under 50lbs.

New User Registration for all Krispy Kremers:

Token: 119492

Key: EMUPGPBMTG

Screen Shots: